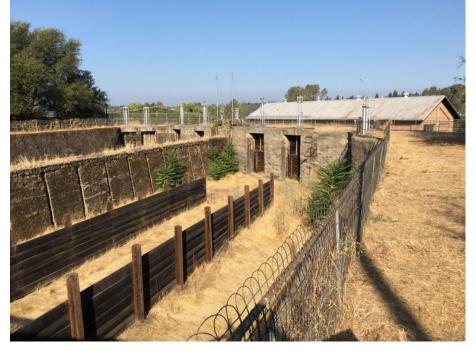

A plaque notes the importance of the Chinese in developing the powerhouse and surrounding area. This site has been a National Historic Landmark since 1981.

Folsom Powerhouse Forebay. Photo Courtesy Fred Wong.