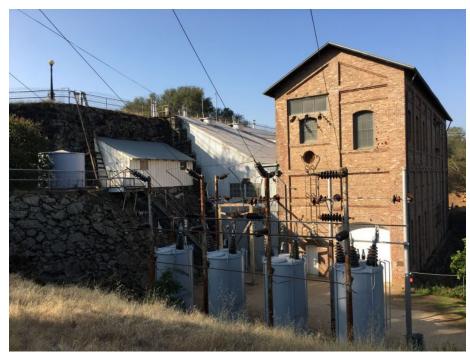

# **Folsom Powerhouse**

Folsom Powerhouse. Photo Courtesy Fred Wong.

According to Carron Garvin of the American Society of Mechanical Engineers, when the Folsom Powerhouse "was placed in service [on the American River] July 13, 1895, it represented a momentous advance in the science of generating and transmitting electricity." The new facility "brought high-voltage alternating current over long distance transmission lines for the first time."